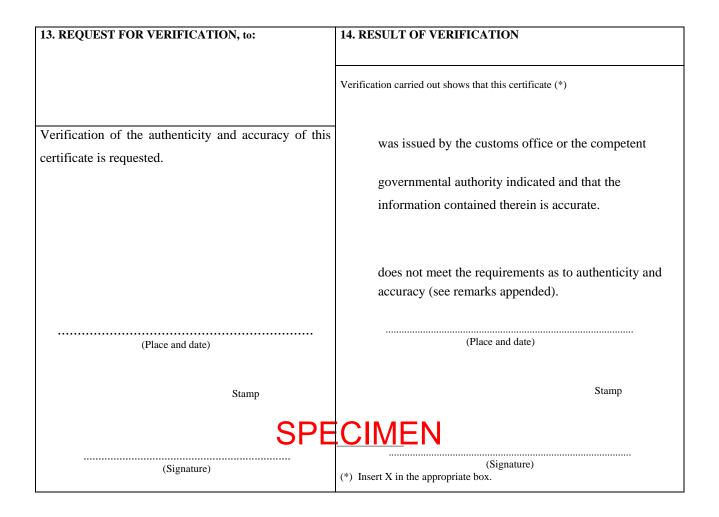

## **MOVEMENT CERTIFICATE**

(1) (2) (3)

If goods are not packed, indicate number of articles or state "in bulk" as appropriate. Includes the tariff classification of the good at a heading (4 digits code) level. Complete only where the regulations of the exporting country or territory require.

Notes

- (1) The certificate must not contain erasures or words written over one another. Any alterations must be made by deleting the incorrect particulars and adding any necessary corrections. Any such alteration must be initialled by the person who completed the certificate and endorsed by the customs authority or the competent governmental authority of the issuing country or territory.
- (2) No spaces must be left between the items entered on the certificate and each item must be preceded by an item number. A horizontal line must be drawn immediately below the last item. Any unused space must be struck though in such a manner as to make any later additions impossible.
- (3) Goods must be described in accordance with commercial practice and with sufficient detail to enable them to be identified.