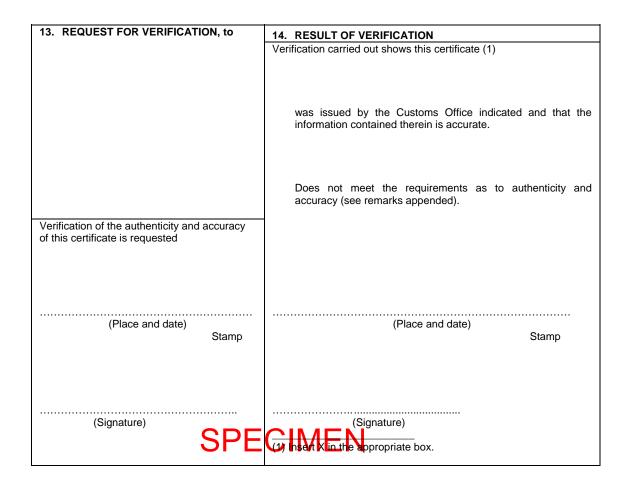

# **MOVEMENT CERTIFICATE EUR.1**

<sup>(1)</sup> If goods are not packed, indicate number of articles or state "in bulk" as appropriate.

<sup>(2)</sup> Complete only where the regulations of the exporting country or territory require.

### Notes

- 1. Certificates must not contain erasures or words written over one another. Any alterations must be made by deleting the incorrect particulars and adding any necessary corrections. Any such alteration must be initialled by the person who completed the certificate and endorsed by the Customs authorities of the issuing country or territory.
- 2. No spaces must be left between the items entered on the certificate and each item must be preceded by an item number. A horizontal line must be drawn immediately below the last item. Any unused space must be struck through in such a manner as to mark any later additions impossible.
- 3. Goods must be described in accordance with commercial practice and with sufficient detail to enable them to be identified.